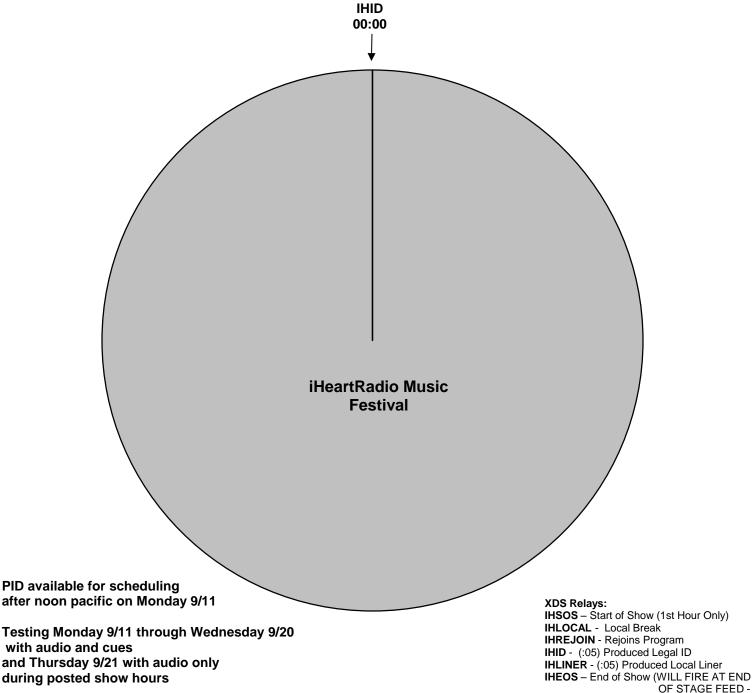

## iHeartRadio Music Festival 2017

XDS Program: IHMF - 2017 (PID 1081)
Effective Date: Friday, September 22nd, 2017
Premiere XDS PRO4-P Satellite
10:00 PM - 4:00 AM Eastern
9:00 PM - 3:00 AM Central
8:00PM - 2:00 AM Mountain
7:00 PM - 1:00 AM Pacific

Hour 3 of 6

For Technical Assistance call:

Premiere Network Operations Center: 800-276-4431 Technical Info: http://engineering.premiereradio.com/

Legal ID Cue will be triggered as close to the top of hour as practical. First Hour has no ID at start of show.

NOT AT END OF

**Up to 3 Floating Liners Per Hour** 

It is HIGHLY RECOMMENDED that you schedule a board operator for the evening and run a local delay.